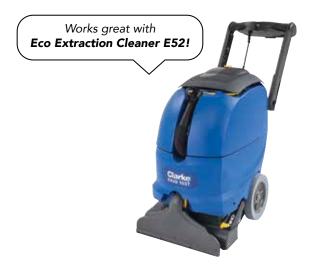

# Viper CEX410 CARPET EXTRACTOR

407452

- Easy to use and maintain
- Twist-lock spray jets
- Optional 12-inch wand, 3.5-inch hand tool, and 15-foot vacuum and solution hoses