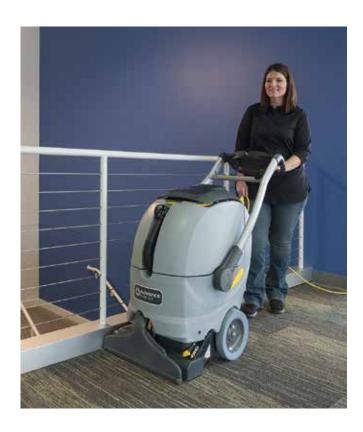

#### FLOOR MACHINES AND BURNISHERS

Floor machines are often considered the work horse of the floor care industry. Floor machines can be used to clean, buff, and strip floor finishes. Orbital floor machines provide more aggressive scrubbing and easier floor finish removal.

Burnishers operate at a high rpm (1,500-2,000) and are designed to restore a floor's shine. A burnisher uses heat and friction to smooth out imperfections on the surface of a floor or a floor's finish.