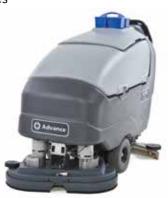

#### VANTAGE 14

#### **BATTERY OPERATED MICRO SCRUBBER**

404252

- Patented rotating scrub deck allows for scrubbing both forward and backward
- Standard onboard charger
- Superior vacuum system provides 100% water pickup, leave floors dry and ready for traffic
- Removable tanks for easy dump and refill
- 14" disc scrub path