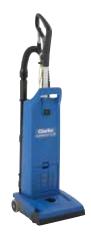

# 12-INCH UPRIGHT VACUUM

407180

- Available in 12" or 15" cleaning paths
- Increased operator efficiency with the Advance Radius Turning System
- Auto brush height adjustment adapts to any carpet height or hard floor
- Standard H.E.P.A.
- Increased operator efficiency with the Advance Radius Turning System