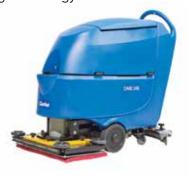

#### SC750™

#### COMPACT BATTERY SCRUBBER

409263

- Traction drive standard
- Available in 26" and 28" discs, 28" cylindrical and 28" REV™ orbital scrub decks Wet or AGM Maintenance-free batteries
- Available in cylindrical or disc scrub decks
- Available in REV<sup>™</sup> dual random orbital scrubbing technology