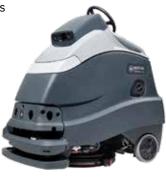

# Nilfisk Liberty SC50

### **AUTONOMOUS SCRUBBER**

408636

- Free up operators for value-adding tasks
- Smart obstacle detection and path planning
- Manual operation mode, plus two autonomous modes of operation:
  - $\mathsf{CopyCat}^{\scriptscriptstyle\mathsf{TM}} \ \mathsf{mode} \mathsf{allows}$ you to set a designated cleaning path
  - Fill-In mode trace a room's perimeter and interior space will be cleaned without any further assistance