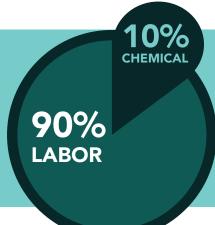

# DID YOU KNOW THAT

90% of a floor maintenance budget is spent on labor?

Complimentary site surveys, recommendations, and demonstrations by our cleaning equipment and chemical experts

The best way to maintain your floors is by implementing an effective floor care program using superior products and equipment that provide proven labor and cost savings.