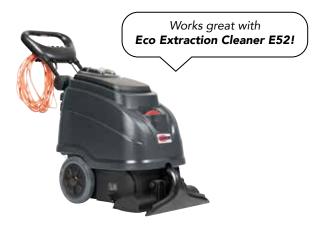

# EX40<sup>™</sup> 16ST **SELF-CONTAINED EXTRACTOR** 405350

- Easy One-Touch™ controls
- Ergonomic handle for improved control
- Front mounted drain hose