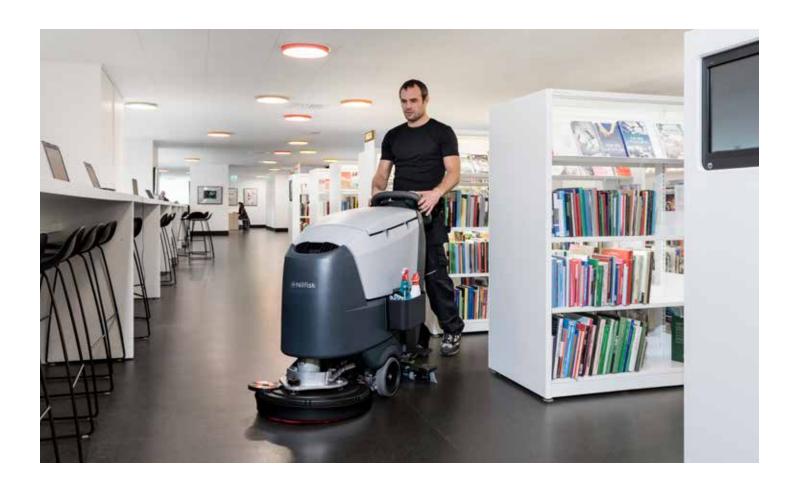

#### A cleaner environment is a safer environment.

Maintaining high cleanliness standards in any facility is challenging. For hospitals and other healthcare facilities especially, there is little room for error. Cleaning equipment is a safe solution that can improve the level of cleanliness, increase productivity, and reduce labor costs.

#### **SCRUBBERS**

Powerful cleaning machines that can be used to efficiently and effectively clean floors, replacing traditional mops and buckets. They work to apply cleaning solution and aggressively scrub and dry surfaces in one pass. Being able to clean with only one pass, as well as the ability to clean more square footage per hour, floor scrubbers help to speed up the cleaning process significantly. Whether you need a compact walk-behind scrubber to clean narrow spaces, such as your hallways or entryways, or you need a large ride-on scrubber to clean larger surface areas, such as a warehouse or an entire school, we have a machine that will fit the application.