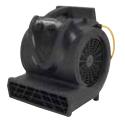

#### Air Blower AM2400D™ 3 SPEED AIR BLOWER FOR FLOORS AND CARPETS 405525

- Three speed settings
- Four angle settings
- Onboard outlet for daisychaining up to 3 units
- Optional trolley kit with wheels and retractable handle for transportation