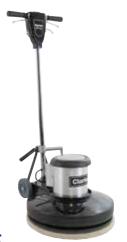

#### FLOOR MACHINES AND BURNISHERS

Floor machines are often considered the work horse of the floor care industry. Floor machines can be used to clean, buff, and strip floor finishes. Orbital floor machines provide more aggressive scrubbing and easier floor finish removal.

Burnishers operate at a high rpm (1,500-2,000) and are designed to restore a floor's shine. A burnisher uses heat and friction to smooth out imperfections on the surface of a floor or a floor's finish.