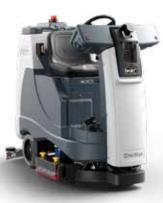

### Nilfisk Liberty SC60 **AUTONOMOUS SCRUBBER**

# Driven by BrainOS® - the

- world most adopted robotic navigation system
- Connectivity for performance and usage monitoring
- Smart obstacle detection and avoidance system

Call your local Buckeye Cleaning Expert at 800-323-2825 to schedule your complimentary site survey.