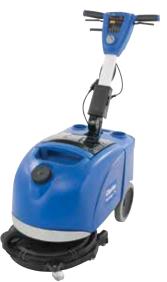

#### VANTAGE 14

#### **BATTERY OPERATED MICRO SCRUBBER**

404252

- Patented rotating scrub deck allows for scrubbing both forward and backward
- Standard onboard charger
- Superior vacuum system provides 100% water pickup, leave floors dry and ready for traffic
- Removable tanks for easy dump and refill
- 14" disc scrub path