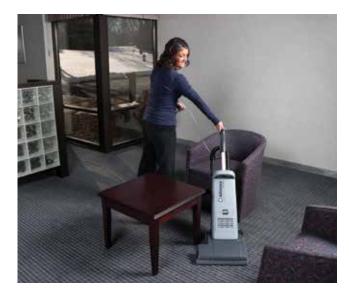

# VU500™

# 12-INCH UPRIGHT VACUUM

407180

- Available in 12" or 15" cleaning paths
- Increased operator efficiency with the Advance Radius Turning System
- Auto brush height adjustment adapts to any carpet height or hard floor
- Standard H.E.P.A.
- Increased operator efficiency with the Advance Radius Turning System

**Scan the QR code** to watch a short video about the VU500.