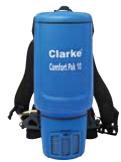

# Comfort Pak<sup>™</sup> **BACKPACK VACUUM WITH TOOL KIT**403222

- 4-stage filtration; H.E.P.A. is optional
- Comfortable and lightweight with large capacity
- Unique harness design reduces operator strain