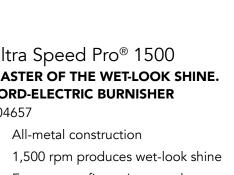

## Advolution™ 20 & 20 XP **CORD ELECTRIC BURNISHER**

- Gas spring technology regulates head pressure for maximum floor shine regardless of operator's previous burnisher experience
- Unique scrub deck stores vertically to create a small storage footprint and ease of pad change out
- Direct drive transmission eliminates the need to adjust and replace noisy belts and bearings
- Advolution 20 runs at 1,500 rpm. The Advolution 20XP operates at 2,000 rpms and features a dual port dust control system

- All-metal construction
- CSA approved
- 1.5 hp, pad driver included