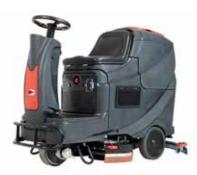

#### **AS710R**

#### **MEDIUM-SIZE RIDER SCRUBBER**

405257

- Perfect for hard floor ares larger than 40,000 square feet
- Available in wet, AGM Maintenance -free batteries
- Now available in TPPL Maintenancefree batteries with a 3-year, full replacement battery warranty