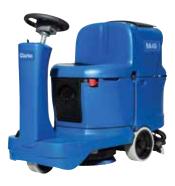

#### **RA40**

#### MICRO RIDER SCRUBBER

405355

- SmartFlow™ solution control system
- **Excellent maneuverability**
- Multifunction display with One-Touch control panel