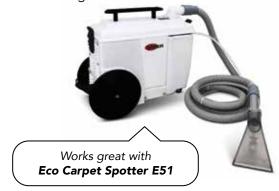

## Viper WOLF130

### **SELF-CONTAINED CARPET SPOTTER**

407165

- Removable tank for easy empty and refill
- Clear hand tool for better overview of soil/ solution pickup and removal
- Built-in wheels for easy transport and storage